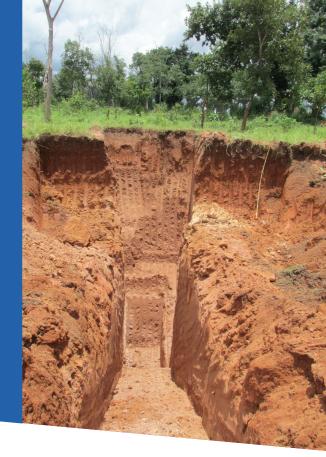

#### **EXPLORATION**

Geofield offers the most effective methods to generate new exploration targets and identifying potential deposits. This way our customers find their best opportunities and make informed decisions.

- Our exploration team's ability is to organize and integrate information and data sets coming from all the exploration levels, such as:
- Field mapping and analysis of drill-hole data
- Structural analysis
- Geochemistry soil sampling
- Local and regional GIS compilation
- Geophysics: induced polarization, resistivity and magnetic survey
- 3D models of the distribution of lithology and alteration haloes
- Chemical microanalysis