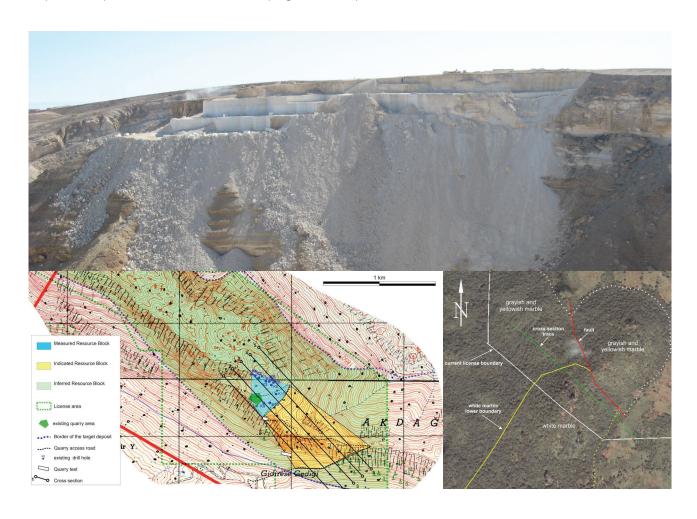

# GEOFIELD IN THE WORLD

Geofield is an independent fully private company operating all over the world in the field of georesources. Our mission is providing high quality advice and innovating services during all the stages of mine life in order to maximise the potential of our client projects.

Together with our marketing experts, we support our clients with market and sensitivity analysis for the promotion of the final product worldwide.

We help our clients to mine smarter and increase their business, offering individual specialists or complete teams for short and long term assignments.