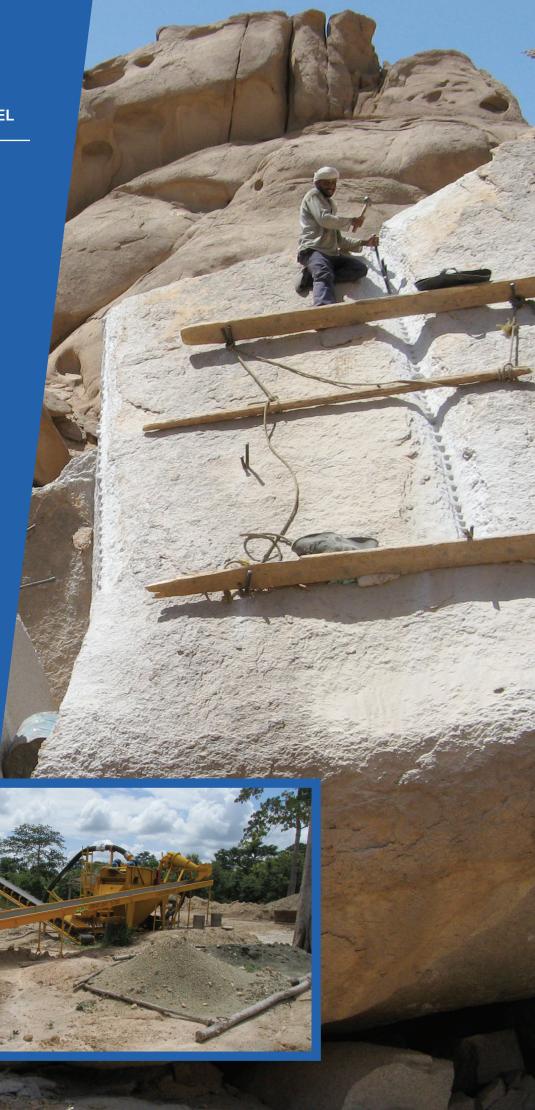

#### **EXPLORATION**

Geofield offers the most effective methods to generate new exploration targets and identifying potential deposits. This way our customers find their best opportunities and make informed decisions.

- Our exploration team's ability is to organize and integrate information and data sets coming from all the exploration levels, such as:
- Field mapping and analysis of drill-hole data
- Structural analysis
- Geochemistry soil sampling
- Local and regional GIS compilation
- Geophysics: induced polarization, resistivity and magnetic survey
- 3D models of the distribution of lithology and alteration haloes
- Chemical microanalysis